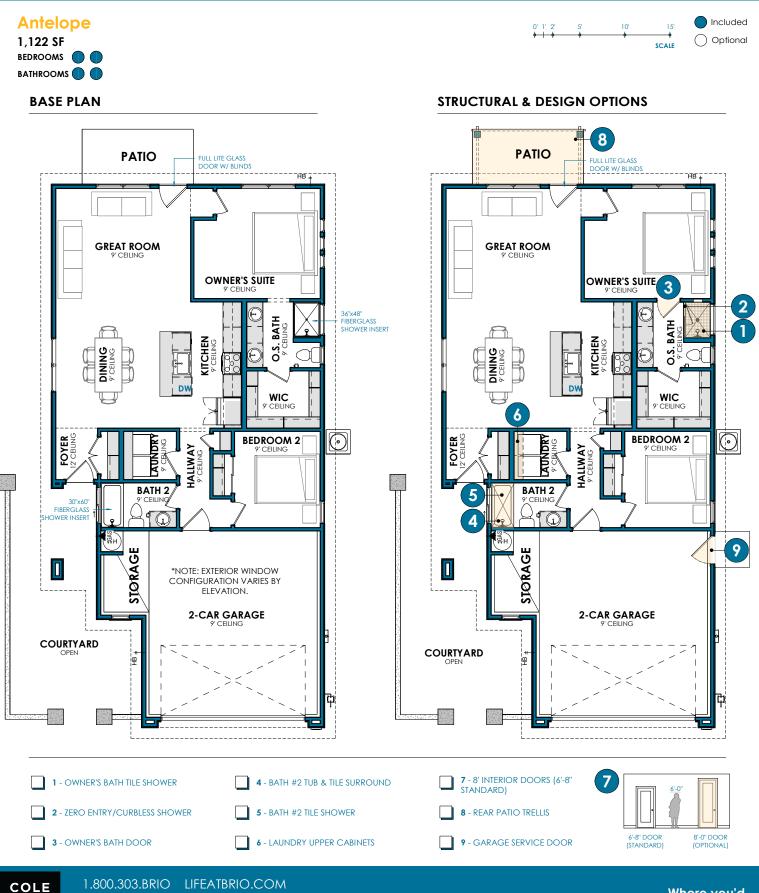

## Antelope

1,122 SF BEDROOMS O BATHROOMS O

\*ADDITIONAL COLOR SCHEMES ARE AVAILABLE (WARM, NEUTRAL, AND CONTRAST)

1.800.303.BRIO LIFEATBRIO.COM

COLE

WEST

номе

This drawing is conceptual and for the convenience of reference. It should not be reled upon as a representation (express or implied), of final size, location or dimensions of any lot, building, amenity, common space, or any other use. The developer expressly reserves the right, without notice or consent, to make any modifications, revisions, and/or changes it deems desirable. This drawing may not be to scale and is for relative location purposes only. Final sizes, locations, dimensions or inclusions may vary with actual development and construction. Effective as of 4/3/2023 11:15:36 AM Where you'd rather be.