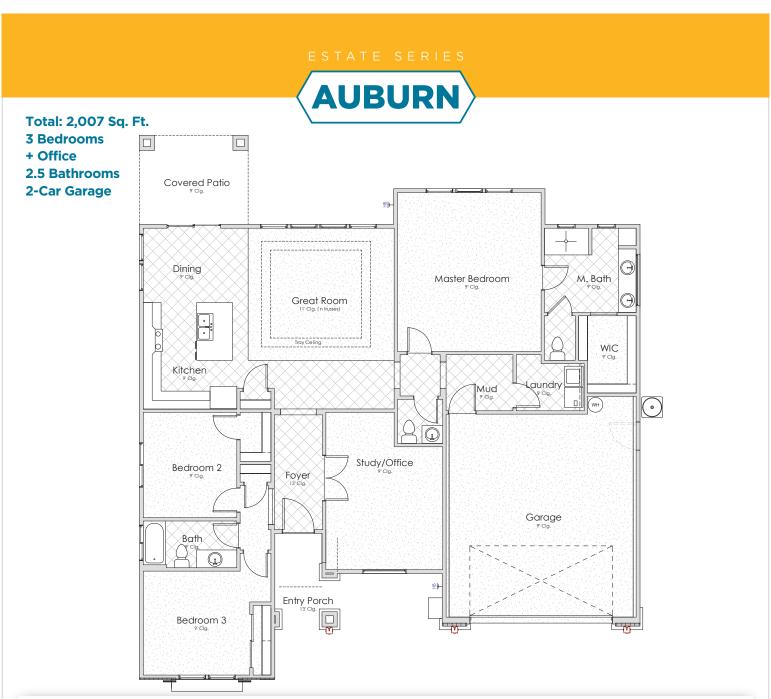

#### 1.800.303.BRIO · LifeAtBRIO.com 230 W Brio Clubhouse Dr · Washington, UT 84780

This drawing is conceptual only and for the convenience of reference. It should not be relied upon as a representation (express or implied), of final size, location or dimensions of any lot, building, amenity, common space, or any other use. The developer expressly reserves the right, without notice or consent, to make any modifications, revisions, and/or changes it deems desirable. This drawing may not be to scale and is for relative location purposes only. Final sizes, locations, dimensions or inclusions may vary with actual development and construction.



## RESORT STYLE LIVING



### ESTATE SERIES



#### 1.800.303.BRIO · LifeAtBRIO.com 230 W Brio Clubhouse Dr · Washington, UT 84780

This drawing