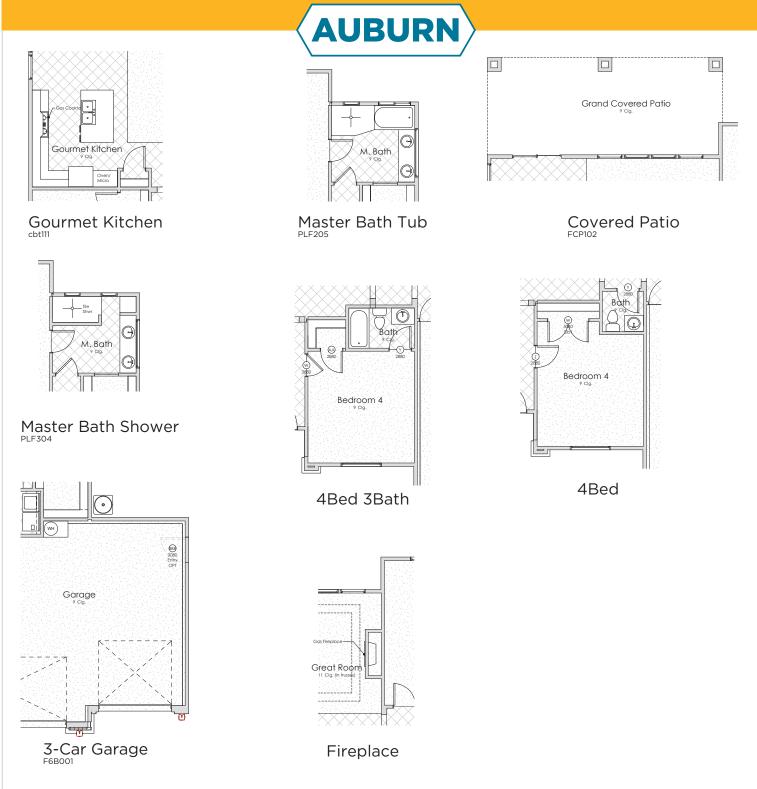

#### 1.800.303.BRIO · LifeAtBRIO.com 230 W Brio Clubhouse Dr · Washington, UT 84780

This drawing is conceptual only and for the convenience of reference. It should not be relied upon as a representation (express or implied), of final size, location or dimensions of any lot, building, amenity, common space, or any other use. The developer expressly reserves the right, without notice or consent, to make any modifications, revisions, and/or changes it deems desirable. This drawing may not be to scale and is for relative location purposes only. Final sizes, locations, dimensions or inclusions may vary with actual development and construction.



## RESORT STYLE LIVING



### ESTATE SERIES



#### 1.800.303.BRIO · LifeAtBRIO.com 230 W Brio Clubhouse Dr · Washington, UT 84780

This drawing is conceptual only and for the convenience of reference. It should not be relied upon as a representation (express or implied), of final size, location or dimensions of any lot, building, amenity, common space, or any other use. The developer expressly reserves the right, without notice or consent, to make any modifications, revisions, and/or changes it deems desirable. This drawing may not be to scale and is for relative location purposes only. Final sizes, locations, dimensions or inclusions may vary with actual development and construction.



# RESORT STYLE LIVING